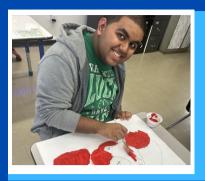

## Noticing the Good

Once Upon a Win: A-Team Student Shines in Artists with Autism Awards

We are proud to share that the students of Mrs. Degaetano, Mrs. Doley, Ms. Hernandez, and Mrs. Morra have been awarded this year's 9th Annual Artists with Autism Award for their outstanding collaborative project, "Once Upon a Time."

Centered around the theme of bringing literature to life, the project showcased the students' creativity and imagination as they designed an interactive book featuring pop-out characters that leap off the page.