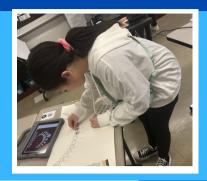

## Noticing the Good

Once Upon a Win: A-Team Student Shines in Artists with Autism Awards

We are proud to share that the students of Mrs. Degaetano, Mrs. Doley, Ms. Hernandez, and Mrs. Morra have been awarded this year's 9th Annual Artists with Autism Award for their outstanding collaborative project, "Once Upon a Time."

Centered around the theme of bringing literature to life, the project showcased the students' creativity and imagination as they designed an interactive book featuring pop-out characters that leap off the page.