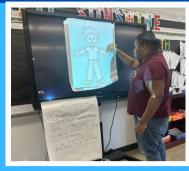

## Noticing the Good

Once Upon a Win: A-Team Student Shines in Artists with Autism Awards

We are proud to share that the students of Mrs. Degaetano, Mrs. Doley, Ms. Hernandez, and Mrs. Morra have been awarded this year's 9th Annual Artists with Autism Award for their outstanding collaborative project, "Once Upon a Time."

Centered around the theme of bringing literature to life, the project showcased the students' creativity and imagination as they designed an interactive book featuring pop-out characters that leap off the page.