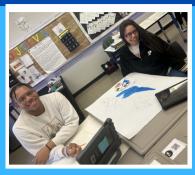

## Noticing the Good

Once Upon a Win: A-Team Student Shines in Artists with Autism Awards

We are proud to share that the students of Mrs. Degaetano, Mrs. Doley, Ms. Hernandez, and Mrs. Morra have been awarded this year's 9th Annual Artists with Autism Award for their outstanding collaborative project, "Once Upon a Time."

Centered around the theme of bringing literature to life, the project showcased the students' creativity and imagination as they designed an interactive book featuring pop-out characters that leap off the page.