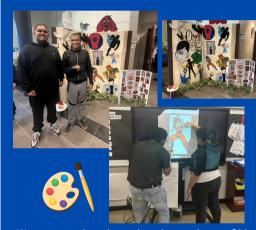

## Noticing the Good

Once Upon a Win: A-Team Student Shines in Artists with Autism Awards

We are proud to share that the students of Mrs. Degaetano, Mrs. Doley, Ms. Hernandez, and Mrs. Morra have been awarded this year's 9th Annual Artists with Autism Award for their outstanding collaborative project, "Once Upon a Time."

Centered around the theme of bringing literature to life, the project showcased the students' creativity and imagination as they designed an interactive book featuring pop-out characters that leap off the page.

A heartfelt thank you goes to Mrs. Morgan for graciously allowing us to reuse her beautifully crafted book, which served as an inspiring foundation for our students' vision.